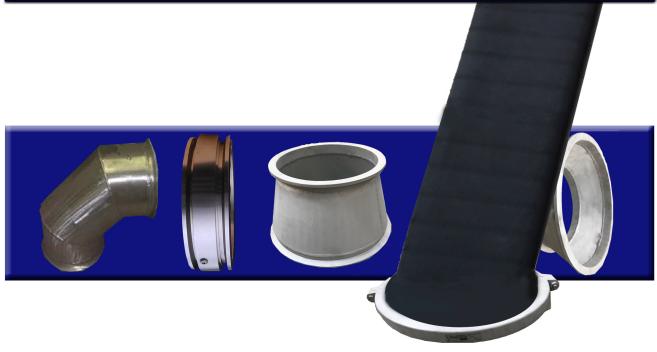

## Fish Hose & Fittings Order Codes

| Fish Hose Size                                 | Thickness    | Length           |
|------------------------------------------------|--------------|------------------|
| 18"                                            | 5.5mm        | 80-100mtrs       |
| 18"                                            | 6mm          | 61mtrs           |
|                                                | Aluminium    | Stainless Steel  |
| Insert                                         | FP18-I       | FP18-SSI         |
| Quick Release Coupling                         | FP18-QR      |                  |
| Hose Clamp                                     | FP18-HC      | ***On Request*** |
| Sealed Quick Release Coupling                  |              | FP18-QRR         |
| Bolted Couplings                               | FP18-BC      |                  |
| 45° Rail Bend                                  | FP18-RB45    | ***On Request*** |
| 60° Rail Bend                                  | FP18-RB60    | ***On Request*** |
| 90° Rail Bend                                  | FP18-RB90    | ***On Request*** |
| Swivel Coupling                                | FP18-RC      | FP18-SSRC        |
| Welding Collar<br>Also available with O' Rings | FP18-C       | FP18-SSC         |
| Inspection Pipes                               | FP18-INSPIPE |                  |