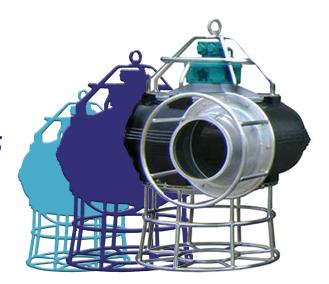

## **Pelagic Fish Pumps**

Sizes ranging from 8" to 20" are more than enough to cater to any vessel. Manufactured mainly from Marine Grade Aluminium and Stainless Steel, there is no surprise how durable and strong these pumps are. For extra protection a rubber bumper is vulcanized to the casing. SeaQuest Fish Pumps are available for purse seining or trawling applications. Storage cradle are also available, manufactured completely from Stainless Steel.

SeaQuest Fish pumps are regarded as **No.1** worldwide

SeaQuest Systems - Killybegs- County Donegal Ireland www.seaquest.ie Email: sales@seaquest.ie Tel: +353 7479 31542