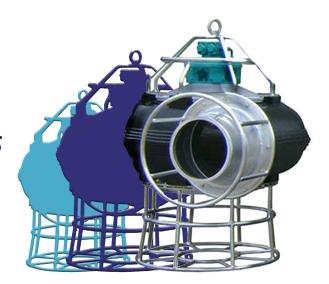

## **Pelagic Fish Pumps**

Sizes ranging from 8" to 20" are more than enough to cater to any vessel. Manufactured mainly from Marine Grade Aluminium and Stainless Steel, there is no surprise how durable and strong these pumps are. For extra protection a rubber bumper is vulcanized to the casing. SeaQuest Fish Pumps are available for purse seining or trawling applications. Storage cradle are also available, manufactured completely from Stainless Steel.