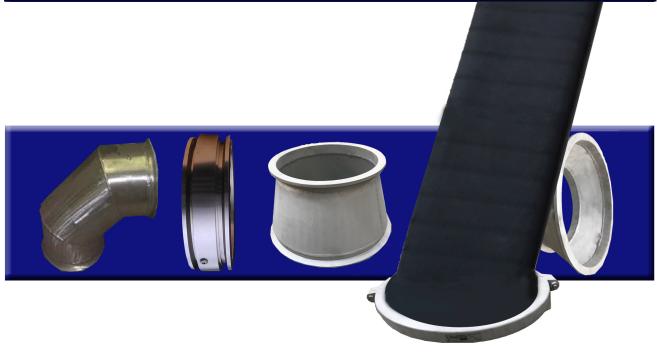

## Fish Hose & Fittings Order Codes

| Fish Hose Size                                 | Thickness    | Length           |
|------------------------------------------------|--------------|------------------|
| 10"                                            | 3.5mm        | 40mtrs           |
| 10"                                            | 4mm          | 61mtrs           |
|                                                | Aluminium    | Stainless Steel  |
| Insert                                         | FP10-I       | FP10-SSI         |
| Quick Release Coupling                         | FP10-QR      |                  |
| Hose Clamp                                     | FP10-HC      | ***On Request*** |
| Sealed Quick Release Coupling                  |              | FP10-QRR         |
| Bolted Couplings                               | FP10-BC      |                  |
| 45° Rail Bend                                  | FP10-RB45    | ***On Request*** |
| 60° Rail Bend                                  | FP10-RB60    | ***On Request*** |
| 90° Rail Bend                                  | FP10-RB90    | ***On Request*** |
| Swivel Coupling                                | FP10-RC      | FP10-SSRC        |
| Welding Collar<br>Also available with O' Rings | FP10-C       | FP10-SSC         |
| Inspection Pipes                               | FP10-INSPIPE |                  |