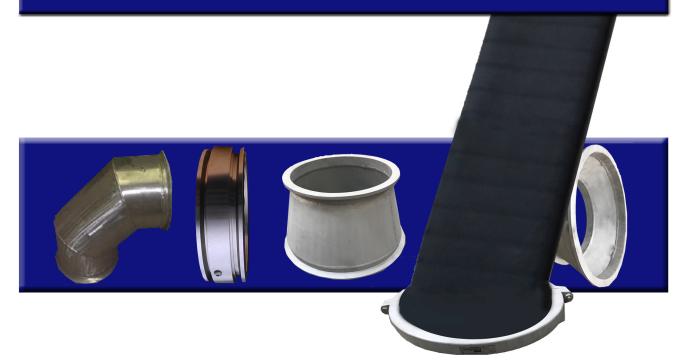

## Fish Hose & Fittings Order Codes

| Fish Hose Size                                 | Thickness    | Length            |
|------------------------------------------------|--------------|-------------------|
| 24″                                            | 5.5mm        | 80-100mtrs        |
|                                                | Aluminium    | Stainless Steel   |
| Insert                                         | FP24-1       | FP24-SSI          |
| Quick Release Coupling                         | FP24-QR      |                   |
| Hose Clamp                                     | FP24-HC      | ***On Request *** |
| Sealed Quick Release Coupling                  |              | FP24-QRR          |
| Bolted Couplings                               | FP24-BC      |                   |
| 45° Rail Bend                                  | FP24-RB45    | ***On Request***  |
| 60° Rail Bend                                  | FP24-RB60    | ***On Request***  |
| 90° Rail Bend                                  | FP24-RB90    | ***On Request***  |
| Swivel Coupling                                | FP24-RC      | FP24-SSRC         |
| Welding Collar<br>Also available with O' Rings | FP24-C       | FP24-SSC          |
| Inspection Pipes                               | FP24-INSPIPE |                   |