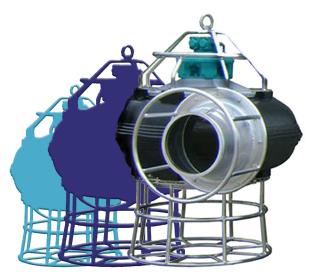

## Pelagic Fish Pumps

Sizes ranging from 8" to 20" are more than enough to cater to any vessel. Manufactured mainly from Marine Grade Aluminium and Stainless Steel, there is no surprise how durable and strong these pumps are. For extra protection a rubber bumper is vulcanized to the casing. SeaQuest Fish Pumps are available for purse seining or trawling applications. Storage cradle are also available, manufactured completely from Stainless Steel.

SeaQuest Fish pumps are regarded as **No.1** worldwide